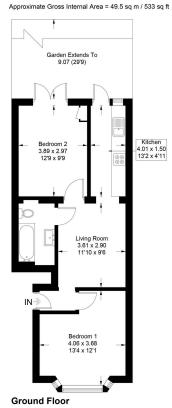

## Devonshire Road, Tooting, SW19

Guide Price £425,000 - £450,000

🍋 2 🚆 1 🚘 1

Please Quote Ref TH0310 For All Enquiries – GUIDE PRICE £425,000 - £450,000 - Gorgeous two double bedroom ground floor period conversion (533 Sq.Ft) with all-weather surface private garden, superbly situated moments from Tooting station and amenities. Offering bright and spacious accommodation with character appeal and stylish interiors, this delightful property represents an ideal purchase for homeowner or investor alike. Features include a cosy reception room, separate light and airy well equipped kitchen, modern bathroom, gas central heating, double glazing, quality floor coverings, and neutral decor.

### **Key Features**

- Well Presented Two Double Bedroom Ground Floor Flat (533 Sq.Ft)
- · Character Appeal and Modern Interiors
- · Light and Airy Well Equipped Kitchen
- Private All-Weather Surface Garden
- Close to Transport Links, Schools and Amenities

- Convenient Tooting Location
- Bright Reception Room
- Bathroom with White Suite
- Long Lease
- Please Quote Ref TH0310 For All Enquiries

Illustration for identification purposes only, measurements are approximate, not to scale. Fourlabs.co © (ID1128145)