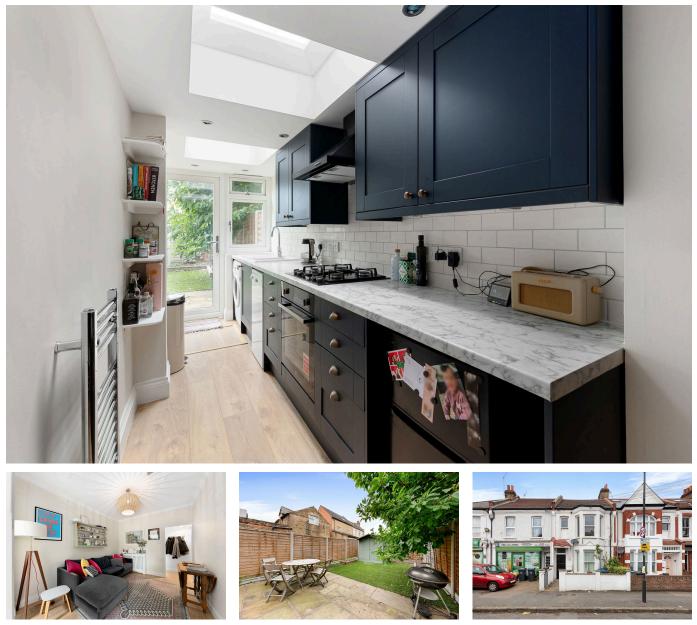

## Devonshire Road, Tooting, SW19

Guide Price £425,000 - £450,000

🍋 2 🚆 1 🚘 1

Please Quote Ref TH0310 For All Enquiries – GUIDE PRICE £425,000 - £450,000 - Gorgeous two double bedroom ground floor period conversion (533 Sq.Ft) with all-weather surface private garden, superbly situated moments from Tooting station and amenities. Offering bright and spacious accommodation with character appeal and stylish interiors, this delightful property represents an ideal purchase for homeowner or investor alike. Features include a cosy reception room, separate light and airy well equipped kitchen, modern bathroom, gas central heating, double glazing, quality floor coverings, and neutral decor.

### **Key Features**

- Well Presented Two Double Bedroom Ground Floor Flat (533 Sq.Ft)
- · Character Appeal and Modern Interiors
- · Light and Airy Well Equipped Kitchen
- Private All-Weather Surface Garden
- Close to Transport Links, Schools and Amenities

- Convenient Tooting Location
- Bright Reception Room
- Bathroom with White Suite
- Long Lease
- Please Quote Ref TH0310 For All Enquiries

Illustration for identification purposes only, measurements are approximate, not to scale. Fourlabs.co © (ID1128145)